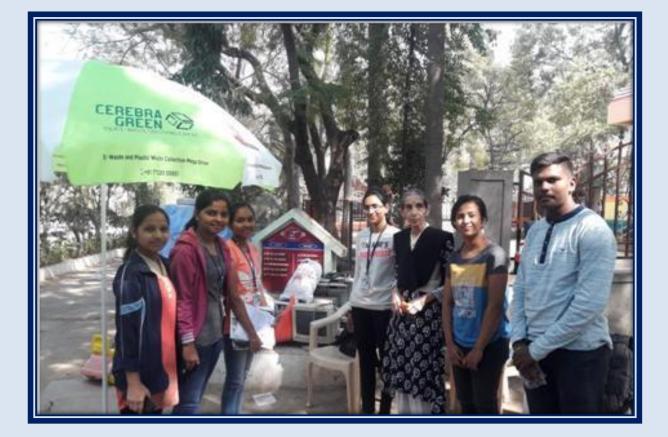

#### E-waste and plastic waste mega collection workshop: Photos

Self Study Report: 2024 (4th Cycle)

Lecture delivered by Hon. Mr. Vinod **Bodhankar (Jalrushi) on Reuse of plastic** waste: News article

#### Availability of Excess Vermi-compost to stakeholders

Self Study Report: 2024 (4th Cycle)

Activity for Reuse of plastic: Feeding and Watering devices for birds made by Zoology students from collected plastics