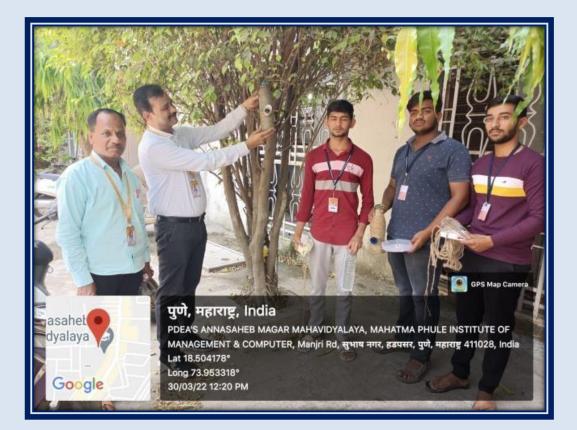

#### Availability of Excess Vermi-compost to stakeholders

Self Study Report: 2024 (4th Cycle)

Activity for Reuse of plastic: Feeding and Watering devices for birds made by Zoology students from collected plastics