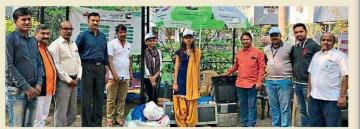

#### E-waste and plastic waste mega collection workshop: News article

## विद्यार्थ्यांच्या पुढाकारातून अडीच टन ई-कचरा गोळा

अण्णासाहेब मगर महाविद्यालयात उपक्रम; वस्तू दुरुस्त करून गरजवंतांना देणार मोफत

मांजरी, ता. २३ ः ई-कचऱ्याची समस्या दिवसेंदिवस वाढत आहे. त्याचे व्यवस्थापन व पुनर्वापर हा त्यावरील नियंत्रणाचा चांगला उपाय आहे. अण्णासाहेब महाविद्यालयातील मगर विद्यार्थ्यांनीही याबाबतीत पुढाकार घेऊन सुमारे अडीच टन ई-कचरा गोळा केला. या कचऱ्यातून सुस्थितीतील व दुरुस्ती करून मिळणाऱ्या वस्तू गरजवंतांपर्यंत पोचविण्यात येणार आहे. पूर्णम इकोव्हिजन फाउंडेशन, पुणे महापालिका व कमिन्स इंडिया यांच्या सहकार्याने विद्यार्थ्यांनी हा उपक्रम राबविला आहे.

या विद्यार्थ्यांनी हडपसर परिसरातील तुकाईदर्शन, मांजरी, मुंढवा आदी भागात पाच

दिवस ई-कचरा दान करण्यासाठी नागरिकांमध्ये जाणीव जागृती निर्माण केली. सहाव्या दिवशी घरोघर जाऊन अडगळीत पडलेल्या मिक्सर, धुलाई मशिन, फ्रिज, रेडिओ, दूरदर्शन संच, संगणक, टेलिफोन, प्रिंटर आदी वस्तू या नागरिकांकडून गोळा करण्यात आल्या. त्यामध्ये सुमारे दोन टन ई-कचरा तर पन्नास किलो प्लॅस्टिक जमा झाले. दोनशे साठ नागरिकांनी त्यात योगदान दिले. चाळीस विद्यार्थी या उपक्रमात सहभागी झाले होते.

पूर्णम संस्थेचे कार्यकारी अधिकारी राजेश मणेरीकर, प्रकल्प अधिकारी गणेश वांजळे, हर्षवर्धन शेटे, प्राचार्या डॉ. शर्मिला चौधरी, डॉ. दीपावली शिरूरकर, प्रा. अनुराधा कांबळे यांनी विद्यार्थ्यांना या उपक्रमाबाबत मार्गदर्शन केले.